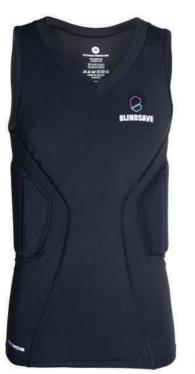

### PROTECTIVE SHIRT PRO

Great product for athletes who has a lot of contact with other players, especially if you have to survive in tackles. Most chosen by basketball centre players.

The paddings are placed on the rib area.

### Color:

BLACK WHITE

Material: POLYESTER 82% **ELASTAN 18%** 

Code: PS17 Sizes: XS-XXL