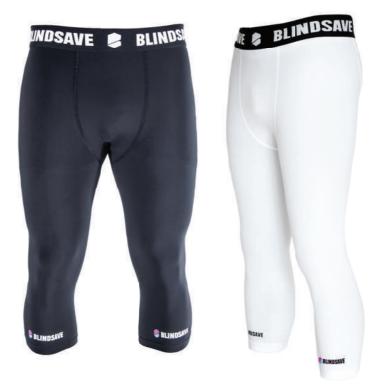

### **COMPRESSION 3/4 TIGHTS**

### Color:

■ BLACK ○ WHITE

Material: POLYAMIDE 71% ELASTAN (LYCRA®) 29%

Code: CTB17, CTW17

Sizes: XS-XXL

### **COMPRESSION PANTS**

### Color:

■ BLACK ○ WHITE

Material: POLYAMIDE 71% ELASTAN (LYCRA®) 29%

Code: CPB17, CPW17

Sizes: XS-XXL