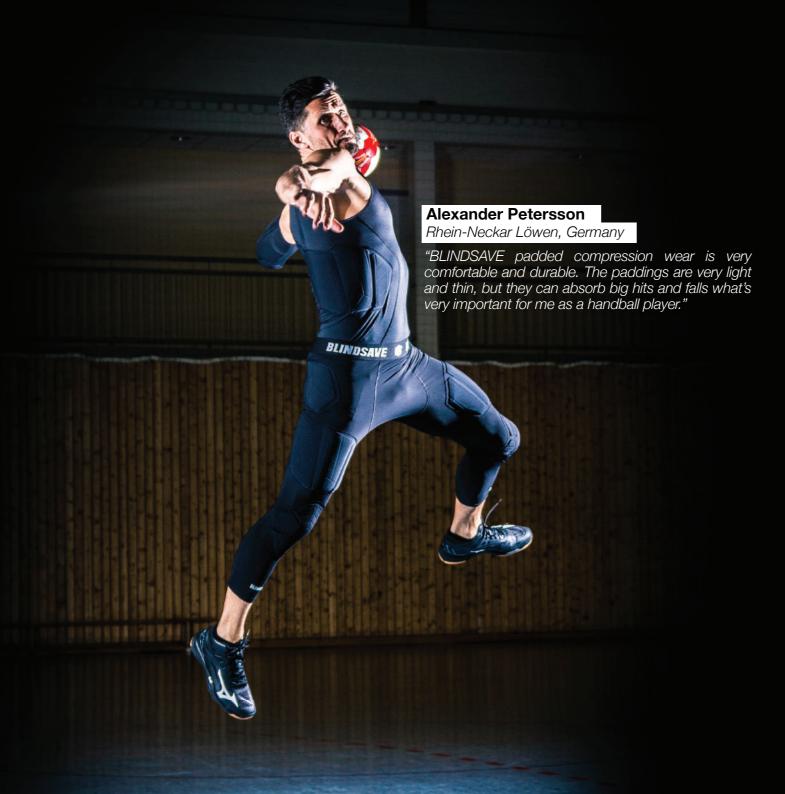

### **BLINDSAVE HOODIE**

Color:

Code: TS17 Sizes: S-XL

Color:

Code: WW16

Sizes: One size

**Dairis Bertans** *Milan EA7 Emporio Armani (Italy), Euroleague* 

"My first experience with protection gear wasn't successful because I felt like ice-hockey player with huge and heavy body armor. But I changed my mind when I tried out BLINDSAVE protection gear. It's very light, flexible and comfortable."