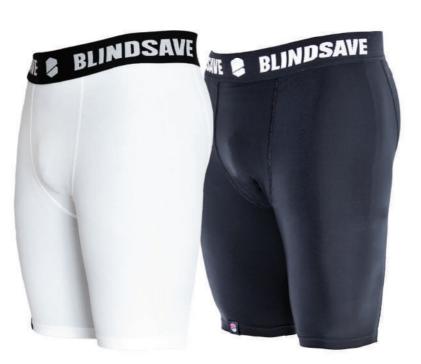

### **COMPRESSION SHORTS**

### Color:

Material: POLYAMIDE 71% ELASTAN (LYCRA®) 29%

Code: CSB17, CSW17

Sizes: XS-XXL