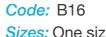

### PADDED COMPRESSION WEAR

Through the use of unique shock absorbing materials ranging from 0.08 to 0.29 In (2 - 7.5 mm) in thickness, we can offer extremely high level of comfort.

Paddings are coated in polyurethane membrane and attached on the compression wear, making the protective gear highly durable.

BLINDSAVE protective gear is designed to protect key areas from hits and falls: elbows, ribs, knees, hips, thighs and tailbone.

Unique patent-pending body adjust technology (BAT) ensures superior protection and comfort to athletes.

We use very thin and lightweight fabric -Revolutional™. It absorbs sweat and allows its natural evaporation, removing the unpleasant wet sensation on the skin, avoiding irritating rubbing. The fabric elasticity moulds to the body without be constricting, allowing the best freedom in movements and guarantee a high muscular support.