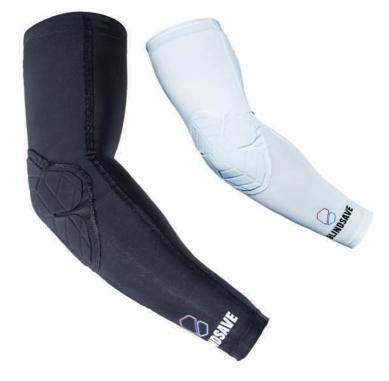

### PROTECTIVE ARM SLEEVE / SINGLE

Through extensive testing we found the best shape and position for arm sleeve paddings.

BAT technology provides a perfect fit and high level of comfort which is very important for all basketball shooters. Suggested to everybody who has or has had any elbow injury and wants to protect their elbows.

### Color:

■ BLACK ○ WHITE

Material: POLYAMIDE 71% ELASTAN (LYCRA®) 29%

Code: PAS17 Sizes: XS-XXL