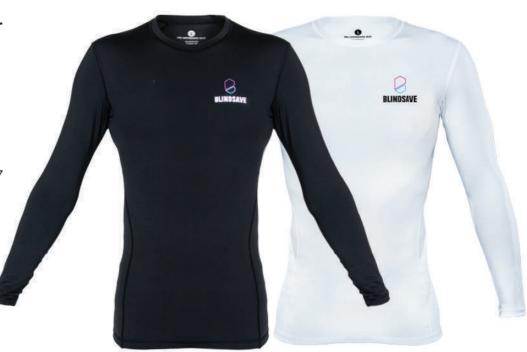

### **COMPRESSION SHIRTS -LONG SLEEVES**

### Color:

■ BLACK ○ WHITE

Material: POLYESTER 82% **ELASTAN 18%** 

Code: CSLSB17, CSLSW17

Sizes: XS-XXL