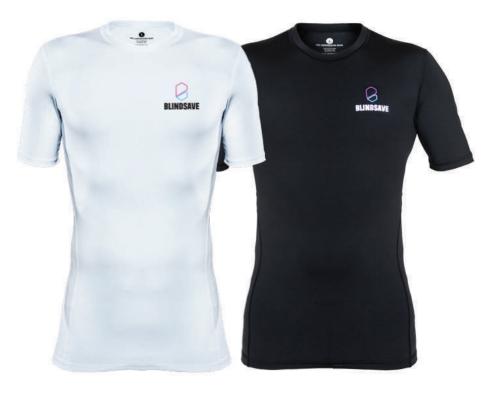

### **COMPRESSION SHIRTS -**SHORT SLEEVES

### Color:

BLACK WHITE

Material: POLYESTER 82% **ELASTAN 18%** 

Code: CSSSB17, CSSSW17

Sizes: XS-XXL