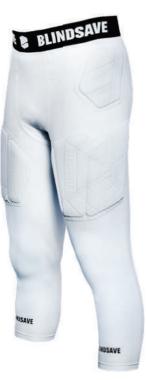

### 3/4 TIGHTS PRO+

Competitive players deserve to have innovative protection on the court. Popular product among professional basketball and handball players. Superior protection and compression.

The paddings are placed on the thighs, hips and tailbone.

### Color:

■ BLACK ○ WHITE

Material: POLYAMIDE 71% ELASTAN (LYCRA®) 29%

Code: PTFP17 Sizes: S-XXL