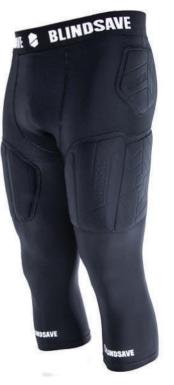

### 3/4 TIGHTS WITH FULL PROTECTION

These 3/4 tights have been designed with the most competitive players in mind who need full protection, so they can play their best.

The paddings are placed on the thighs, hips, tailbone and knees.

This masterpiece is chosen by a lot of professional athletes and players who want to experience superior protection.

### **FEATURES**

ADJUSTS TO YOUR BODY

SUPERIOR SHOCK ABSORPTION

PERFECT FIT

THIN AND LIGHT

PREMIUM QUALITY

### Color:

■ BLACK ○ WHITE

Material: POLYAMIDE 71% ELASTAN (LYCRA®) 29%

Code: PTFP17 Sizes: S-XXL

Better body coverage & protection

Premium product

E BLINDSAVE

Improved ergonomics -feel like you are not wearing any padding at all