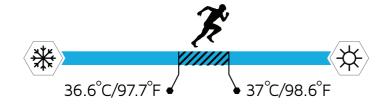

# HOW DOES THE SELF ADJUSTING PROTECTION WORK?

The highest functionality of the protective material is achieved at 36.6°-37°C (97.7°-98.6°F) - it's human body temperature.