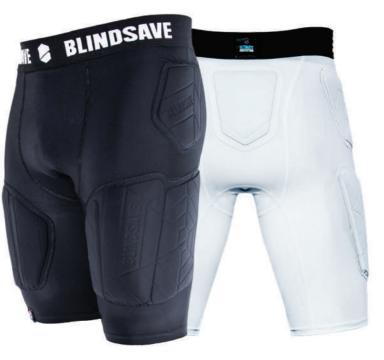

### PROTECTIVE SHORTS PRO+

This is a product you can use in numereous sports. The paddings are placed on the thighs, hips and tailbone.

Incredibly high comfort level together with solid protection will make you fearless player on the court.

A place for cup integrated.

### Color:

Material: POLYAMIDE 71%

ELASTAN (LYCRA®) 29%

Code: PSPP17 Sizes: XS-XXL