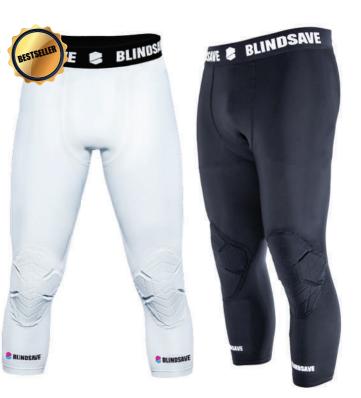

### 3/4 TIGHTS WITH KNEE PADDING

Two in one. Athletes love this product because they can get both a compression tights and knee pads in one product. This product is advised for athletes who need special attention to their knees.

The paddings are placed on the knees.

### Color:

BLACK WHITE

Material: POLYAMIDE 71% ELASTAN (LYCRA®) 29%

Code: PS17 Sizes: S-XXL