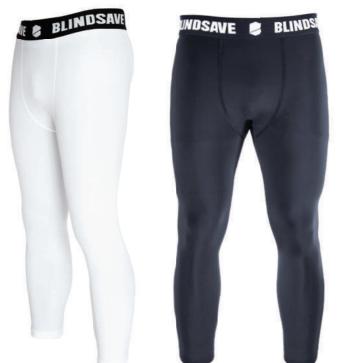

### **COMPRESSION PANTS**

### Color:

■ BLACK ○ WHITE

Material: POLYAMIDE 71% ELASTAN (LYCRA®) 29%

Code: CPB17, CPW17

Sizes: XS-XXL