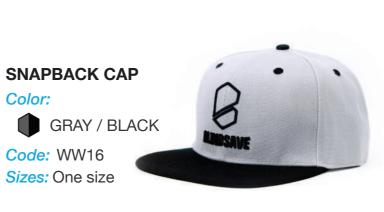

### **BLINDSAVE HOODIE**

Color:

Code: TS17 Sizes: S-XL

Color:

Code: WW16

Sizes: One size

**Dairis Bertans** *Milan EA7 Emporio Armani (Italy), Euroleague* 

"My first experience with protection gear wasn't successful because I felt like ice-hockey player with huge and heavy body armor. But I changed my mind when I tried out BLINDSAVE protection gear. It's very light, flexible and comfortable."