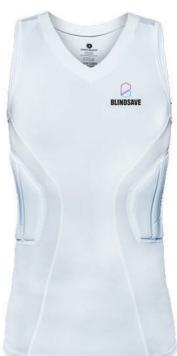

### PROTECTIVE SHIRT PRO

Great product for athletes who has a lot of contact with other players, especially if you have to survive in tackles. Most chosen by basketball centre players.

The paddings are placed on the rib area.

### Color:

BLACK WHITE

Material: POLYESTER 82% **ELASTAN 18%** 

Code: PS17 Sizes: XS-XXL