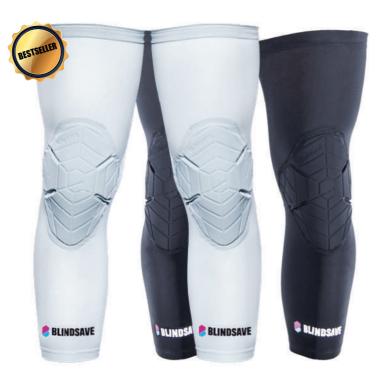

### **KNEE PADS**

Knees are one of the most injured areas in sports and that's why we have taken extra energy to create the most innovative knee padding on the market.

BLINDSAVE knee pads cover more area of your knee and provide 20% better shock absorption than other brands.

### Color:

Material: POLYAMIDE 71%

ELASTAN (LYCRA®) 29%

Code: KP17 Sizes: XS-XXL