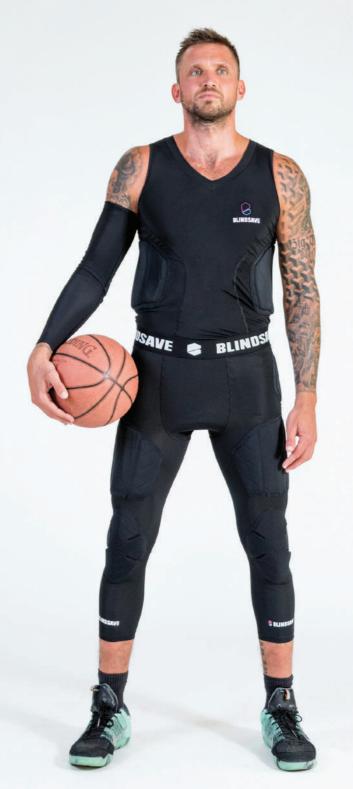

BLINDSAVE protective gear is designed to protect key areas from hits and falls: elbows, ribs, knees, hips, thighs and tailbone.

Unique patent-pending body adjust technology (BAT) ensures superior protection and comfort to athletes.

### PROTECTIVE SHIRT PRO

Great product for athletes who has a lot of contact with other players, especially if you have to survive in tackles. Most chosen by basketball centre players.

The paddings are placed on the rib area.

### **KNEE PADS**

Knees are one of the most injured areas in sports and that's why we have taken extra energy to create the most innovative knee padding on the market.

BLINDSAVE knee pads cover more area of your knee and provide 20% better shock absorption than other brands.

### PROTECTIVE SHORTS PRO+

This is a product you can use in numereous sports. The paddings are placed on the thighs, hips and tailbone.

Incredibly high comfort level together with solid protection will make you fearless player on the court.